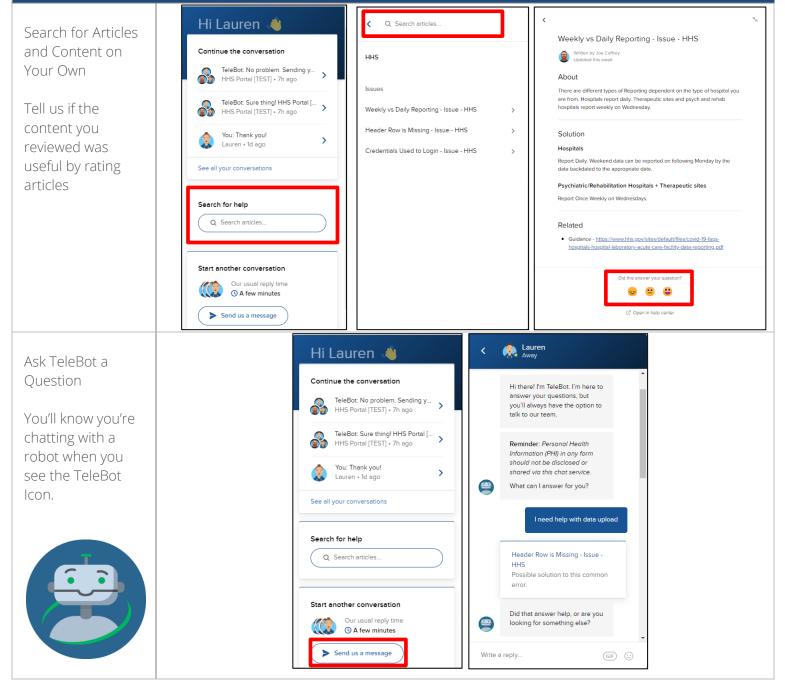

### **HOW TO USE TELEBOT?**

Asking TeleBot for help is a simple user-friendly process accessible from within the PORTAL. Simply click the TeleBot icon in the bottom righthand corner of the screen to start a chat and/or search for content.

Upon first use of TeleBot, you will be asked to accept our TERMS AND CONDITIONS. By accepting, you agree not to share PHI in any form during a chat. While you are required to accept the terms and conditions just once, you may be reminded of them during a chat.