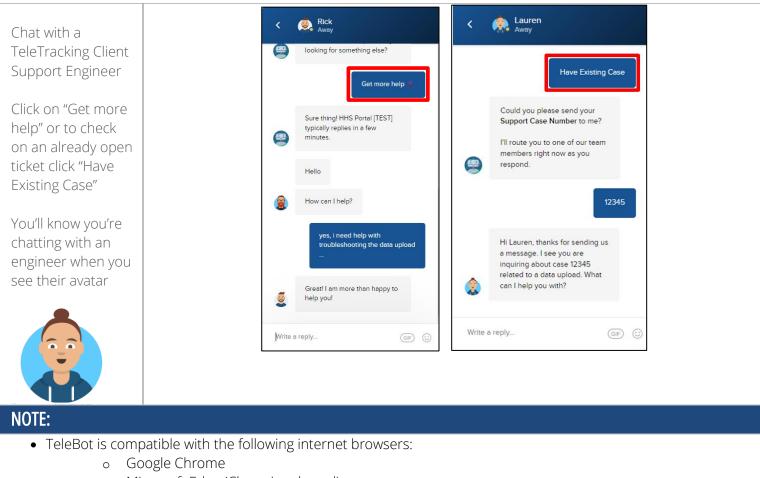

### **HOW TO USE TELEBOT?**

Asking TeleBot for help is a simple user-friendly process accessible from within the PORTAL. Simply click the TeleBot icon in the bottom righthand corner of the screen to start a chat and/or search for content.